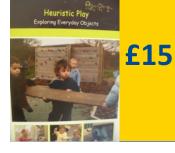

#### **Heuristic Play: Exploring Everyday Objects**

Heuristic Play is play with everyday objects and containers often make from natural materials such as wood, metal and pieces of fabric made from leather, silk or cotton. Heuristic Play offers children a wealth of sensory experiences to support their understanding of the world.